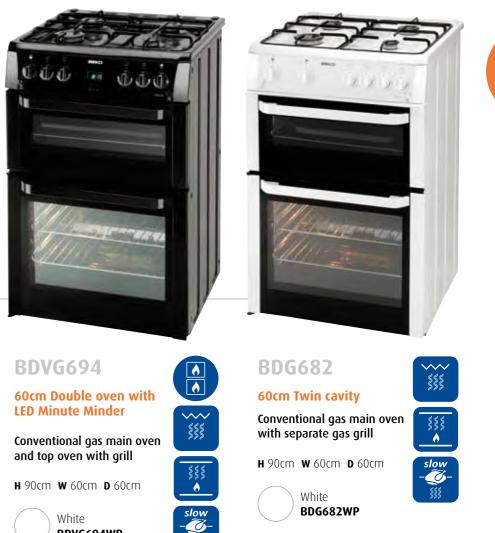

# **BDVG695**

60cm Double oven with LED minute minder

Conventional gas main oven and top oven with grill

**()** 

 $\sim$ 

\$\$\$

\$\$\$ \$

slow Ø

### 50cm Twin cavity oven

Gas main oven with separate gas grill

**H** 90cm **W** 50cm **D** 60cm

White BDG582W

Silver **BDG582S** 

55

| Cooking                                                                                    | Free                                         | estandiı                                                  | ng                                          | Electric                                             | 60cm                   | CH I                                              |
|--------------------------------------------------------------------------------------------|----------------------------------------------|-----------------------------------------------------------|---------------------------------------------|------------------------------------------------------|------------------------|---------------------------------------------------|
| Main Features<br>Main oven capacity<br>Top oven capacity<br>Energy rating<br>Fan main oven | BDV1668<br>65 litre<br>35 litre<br>44<br>(1) | BDVC667 P<br>65 litre<br>35 litre<br>35 litre<br>35 litre | BDVC664<br>65 litre<br>35 litre<br>35 litre | <image/> <section-header></section-header>           | on cooking is as<br>ob |                                                   |
| Static top oven and fully variable grill cavity                                            | 1                                            | 1                                                         | 1                                           | BDVI668                                              |                        | BDVC667                                           |
| 4 Zone Rapidlite ceramic hob                                                               | 1                                            | 1                                                         | 1                                           | 60cm Double oven wit                                 | A                      | Double oven with LED                              |
| Programmable LED 24 hour clock<br>LED Minute Minder                                        | 1                                            | 1                                                         | -                                           | induction hob                                        |                        | programmable timer                                |
| Diamond quality Easy Clean<br>enamel oven and grill interior                               | -                                            | -                                                         | 5<br>5                                      | Fan main oven and static<br>top oven and touch contr | \$\$\$                 | Fan main oven and static top oven with full width |
| Full metal control panel                                                                   | 1                                            | 1                                                         | 1                                           | induction hob                                        | <u> </u>               | variable grill                                    |
| Easy grip control knobs                                                                    | 1                                            | 1                                                         | 1                                           | <b>H</b> 90cm <b>W</b> 60cm <b>D</b> 60cm            | <u>\$\$\$\$\$</u>      | H 90cm W 60cm D 60cm                              |
| Removable inner glass door to top oven                                                     | 1                                            | 1                                                         | 1                                           |                                                      |                        |                                                   |
| Height adjustable front & rear feet                                                        | 1                                            | 1                                                         | 1                                           | Stainless Steel<br>BDVI668X                          |                        | White<br>BDVC667W                                 |
| Oven light for the main oven                                                               | •                                            | •                                                         | •                                           |                                                      | 12:00                  | Silver<br>BDVC667S<br>Stainless Steel<br>BDVC667X |