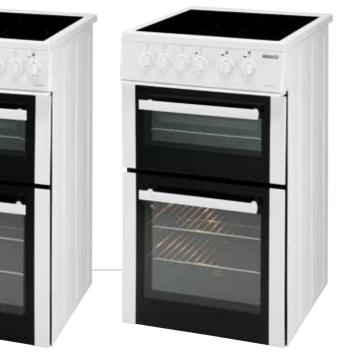

## **Beko Makes Choosing An Oven Easier**

The Beko range is fully comprehensive covering gas, electric and dual fuel ovens in 50cm and 60cm sizes with a choice of colours.

**Double Oven** - two separate ovens and a grill, offering greater oven flexibility and capacity. Also allows you to cook and grill at the same time.

**Twin Cavity** - oven at the bottom and a separate cavity at the top that includes a grill. This allows you to grill and cook at the same time, or use the top cavity to keep food warm.

### **Even Better Looking Design**

Beko have made careful and detailed improvements to the range, including a new design for handles and knobs, so that the fit, feel and finish reflect Beko's outstanding quality.