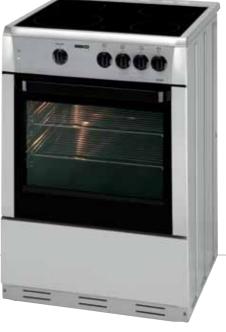

### Large Oven Capacity

Beko's new 60cm double oven electric cookers have up to 100 litres of cooking space with a 65 litre main oven. Their 50cm's have cooking space up to 85 litres with 57 litre main oven.

# **Improved Energy Performance**

Whether its the main oven or top oven, all Beko ovens in their electric cookers are now 'A' rated.

### Easy Cleaning

Full glass inner doors allow for easy viewing of the food being cooked and are easily cleaned.