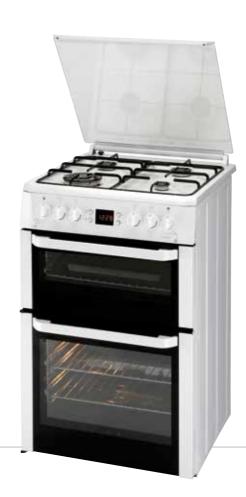

## **Beko Makes Choosing An Oven Easier**

The Beko range is fully comprehensive covering gas, electric and dual fuel ovens in 50cm and 60cm sizes with a choice of colours.

**Double Oven** - two separate ovens and a grill, offering greater oven flexibility and capacity. Also allows you to cook and grill at the same time.

**Twin Cavity** - oven at the bottom and a separate cavity at the top that includes a grill. This allows you to grill and cook at the same time, or use the top cavity to keep food warm.

### **Glass Lids and Safety**

Beko cookers with glass lids are fitted with a Safety Cut-Out so that the supply of gas is cut off if the lid is accidentally closed with the burners still turned on.