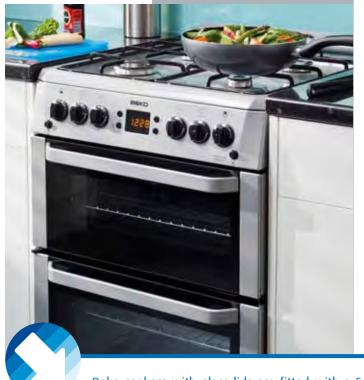

### Large Oven Capacity

Beko's new 60cm double oven electric cookers have up to 100 litres of cooking space with a 65 litre main oven. Their 50cm's have cooking space up to 85 litres with 57 litre main oven.

### Easy Cleaning

Full glass inner doors allow for easy viewing of the food being cooked and are easily cleaned.

### Large display digital timer

The display allows full control and flexibility. Symbols and functions are easy to view and use. The 'key lock' feature will prevent any accidental pressing of buttons that might change the selected programme or mode.