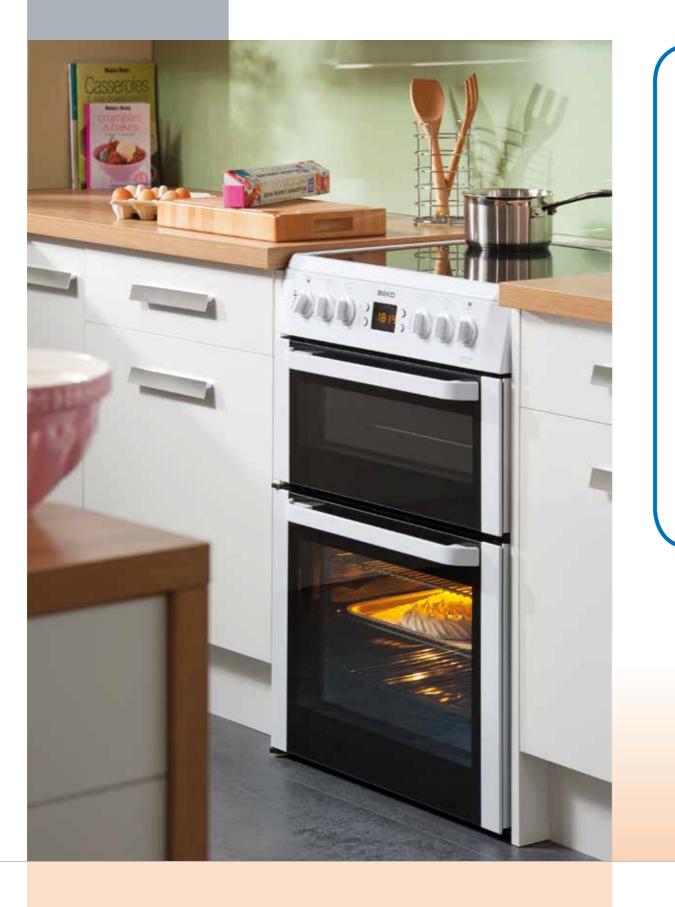

# Beko - The UK's First choice For Freestanding Cookers

Beko's range of freestanding cookers combines attractive good looks with superb performance. Available in gas, electric and dual fuel, the range offers a choice of sizes and colours to suit any kitchen style and personal taste, whilst giving you the flexibility and convenience of cooking with a single or double oven capacity. Add all the great features and Beko really is the first choice for freestanding cookers for every lifestyle.

## **Beko Makes Choosing An Oven Easier**

The Beko range is fully comprehensive covering gas, electric and dual fuel ovens in 50cm and 60cm sizes with a choice of colours.

**Double Oven** - two separate ovens and a grill, offering greater oven flexibility and capacity. Also allows you to cook and grill at the same time.

**Twin Cavity** - oven at the bottom and a separate cavity at the top that includes a grill. This allows you to grill and cook at the same time, or use the top cavity to keep food warm.

### Large Oven Capacity

Beko's new 60cm double oven electric cookers have up to 100 litres of cooking space with a 65 litre main oven. Their 50cm's have cooking space up to 85 litres with 57 litre main oven.