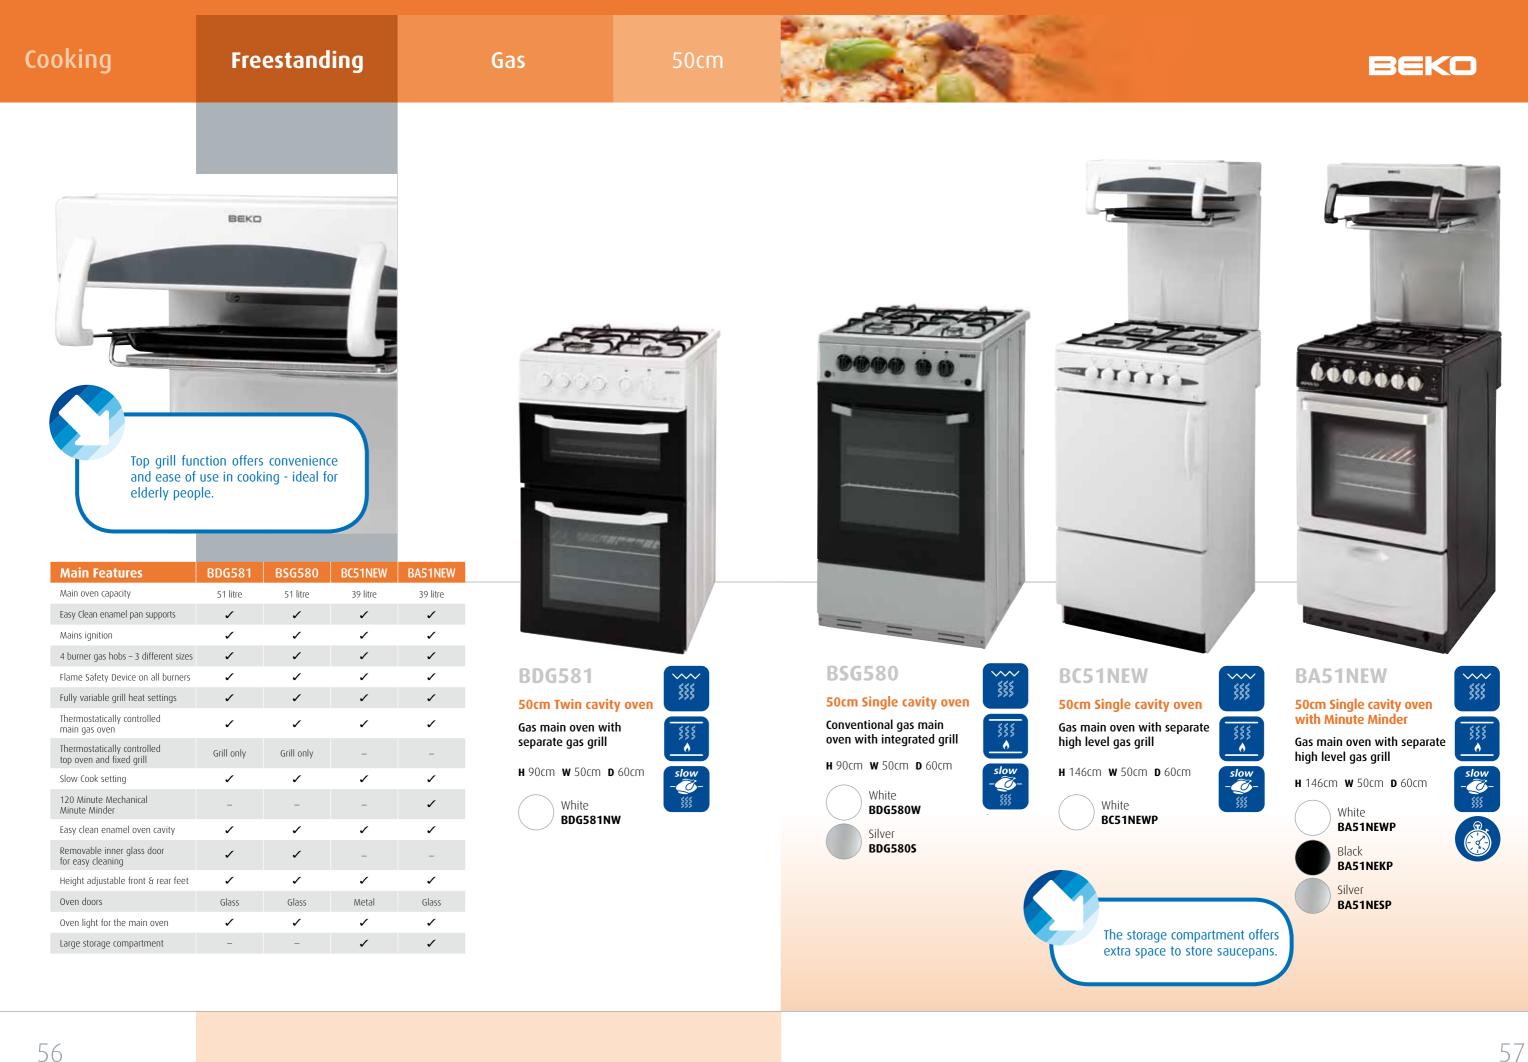

# Freestanding

Gas

60cm

Beko cookers with glass lids are fitted with a Safety Cut-Out so that the supply of gas is cut off if the lid is accidentally closed with the burners still turned on.

| Main Features                                   | BDVG697      | BDVG695  | BDVG694  | BDG682     |
|-------------------------------------------------|--------------|----------|----------|------------|
| Main oven capacity                              | 63 litre     | 61 litre | 63 litre | 63 litre   |
| Top oven capacity                               | 31 litre     | 31 litre | 31 litre | -          |
| Top oven and grill                              | 1            | 1        | 1        | Grill Only |
| 4 burner hob with enamel<br>pan supports        | 1            | 1        | 1        | 1          |
| Flame Safety Device on all burners              | $\checkmark$ | 1        | 1        | 1          |
| Auto shut-off glass lid                         | 1            | 1        | -        | -          |
| Programmable LED 24 hour clock                  | 1            | -        | -        | -          |
| LED Minute Minder                               | -            | 1        | 1        | -          |
| Full metal control panel                        | 1            | 1        | 1        | 1          |
| Easy grip control knobs                         | 1            | 1        | 1        | 1          |
| Diamond quality Easy Clean enamel oven interior | 1            | 1        | 1        | 1          |
| Mains ignition                                  | 1            | 1        | 1        | 1          |
| Removable inner glass door to top oven          | 1            | 1        | 1        | 1          |
| Height adjustable front & rear feet             | 1            | 1        | 1        | 1          |
| Oven light for the main oven                    | 1            | 1        | 1        | 1          |

and top oven with grill

**H** 92cm **W** 60cm **D** 60cm

White BDVG697WP Silver BDVG697SP

12:00