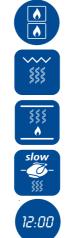

### **Flame Safety Device**

All Beko gas hobs have a 'Flame Safety Device' fitted as standard. The device senses when the gas flame has gone out and automatically cuts off the gas.

# **Cooking Modes and Functions** $\sim$

Grill

\$\$\$

Gas Cooking and all types of pastry.

Fan Cooking

Even heat distribution for multiple level cooking. Extremely economical and effective with reduced cooking times and temperatures.

slow -Ø-

**Static Cooking** (top and bottom heat)

through the cooking process.

# Minute Minder

This simple timer will indicate that the set cooking period is over and the oven will be turned off automatically. It is programmable up to 120 minutes.

**Oven Interior Light** For easy progress checking without opening the door.

On electric and gas models uses radiant heat from the grill to brown food quickly.

The burner below the cavity generates the heat for cooking. Ideal for cookies, juicy meats

Allows better flavour distribution and helps tenderise many meat dishes