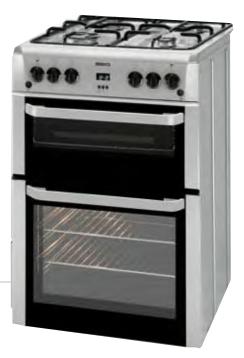

## **Beko Makes Choosing An Oven Easier**

The Beko range is fully comprehensive covering gas, electric and dual fuel ovens in 50cm and 60cm sizes with a choice of colours.

**Double Oven** - two separate ovens and a grill, offering greater oven flexibility and capacity. Also allows you to cook and grill at the same time.

**Twin Cavity** - oven at the bottom and a separate cavity at the top that includes a grill. This allows you to grill and cook at the same time, or use the top cavity to keep food warm.

### **Flame Safety Device**

All Beko gas hobs have a 'Flame Safety Device' fitted as standard. The device senses when the gas flame has gone out and automatically cuts off the gas.

### **Glass Lids and Safety**

Beko cookers with glass lids are fitted with a Safety Cut-Out so that the supply of gas is cut off if the lid is accidentally closed with the burners still turned on.