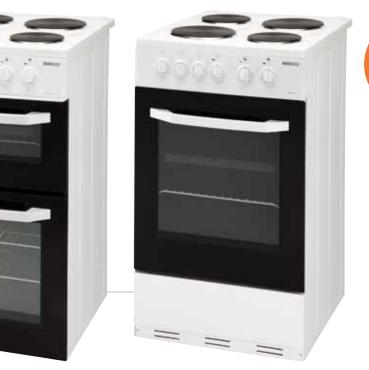

idth variable gr | eparate | 50cm Twin cavity oven<br>Static main oven<br>with separate full                         | 50cm Twin cavity<br>Static main oven                                                                                                                                                                                                                                                                                                                                                                                                                                                                                                                                                                                                                                                                |







| D | C | 5 | 7 | n |
|---|---|---|---|---|
| D | J | J | J | U |

### 50cm Single cavity oven

Static main oven with integrated grill

**H** 90cm **W** 50cm **D** 60cm



B\$530W





65