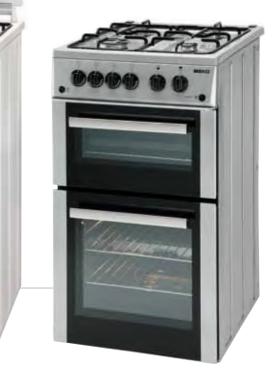

# **BDVG695**

60cm Double oven with LED minute minder

Conventional gas main oven and top oven with grill

**()** 

 $\sim$ 

\$\$\$

\$\$\$ \$

slow Ø

12:00

BDVG694KP Silver BDVG694SP

52

| ooking                                                                                                                                                                                                                                                                                                                                                                                                                          | Fre                                                                                   | estand                                                                           | ling                         |                           | Gas 5                                                                                                                                        | 0cm |                                                                                                                                                                                                                                                                                                                                                                                                                                                                                                                                                                                                                                                                                                                                                                                                                                                                                                                                                                                                                                                                                                                                                                                                                                                                                                                                                                                                                                                                                                                                                                                                                                                                                                                                                                                                                                                                                    |                                                                                                    |
|---------------------------------------------------------------------------------------------------------------------------------------------------------------------------------------------------------------------------------------------------------------------------------------------------------------------------------------------------------------------------------------------------------------------------------|---------------------------------------------------------------------------------------|----------------------------------------------------------------------------------|------------------------------|---------------------------|----------------------------------------------------------------------------------------------------------------------------------------------|-----|------------------------------------------------------------------------------------------------------------------------------------------------------------------------------------------------------------------------------------------------------------------------------------------------------------------------------------------------------------------------------------------------------------------------------------------------------------------------------------------------------------------------------------------------------------------------------------------------------------------------------------------------------------------------------------------------------------------------------------------------------------------------------------------------------------------------------------------------------------------------------------------------------------------------------------------------------------------------------------------------------------------------------------------------------------------------------------------------------------------------------------------------------------------------------------------------------------------------------------------------------------------------------------------------------------------------------------------------------------------------------------------------------------------------------------------------------------------------------------------------------------------------------------------------------------------------------------------------------------------------------------------------------------------------------------------------------------------------------------------------------------------------------------------------------------------------------------------------------------------------------------|----------------------------------------------------------------------------------------------------|
|                                                                                                                                                                                                                                                                                                                                                                                                                                 |                                                                                       |                                                                                  |                              |                           |                                                                                                                                              |     |                                                                                                                                                                                                                                                                                                                                                                                                                                                                                                                                                                                                                                                                                                                                                                                                                                                                                                                                                                                                                                                                                                                                                                                                                                                                                                                                                                                                                                                                                                                                                                                                                                                                                                                                                                                                                                                                                    |                                                                                                    |
| stel,                                                                                                                                                                                                                                                                                                                                                                                                                           | 15                                                                                    |                                                                                  |                              |                           | 1 Alexandre                                                                                                                                  |     | Man                                                                                                                                                                                                                                                                                                                                                                                                                                                                                                                                                                                                                                                                                                                                                                                                                                                                                                                                                                                                                                                                                                                                                                                                                                                                                                                                                                                                                                                                                                                                                                                                                                                                                                                                                                                                                                                                                | 1 and                                                                                              |
| Main Features                                                                                                                                                                                                                                                                                                                                                                                                                   | BDVG595                                                                               | BDVG592                                                                          | B <u>DG584</u>               | BDG582                    | 1111 Common and and and and and and and and and an                                                                                           |     | 11 Hald segarates                                                                                                                                                                                                                                                                                                                                                                                                                                                                                                                                                                                                                                                                                                                                                                                                                                                                                                                                                                                                                                                                                                                                                                                                                                                                                                                                                                                                                                                                                                                                                                                                                                                                                                                                                                                                                                                                  |                                                                                                    |
| Main Features<br>Main oven capacity                                                                                                                                                                                                                                                                                                                                                                                             | BDVG595<br>51 litre                                                                   | BDVG592<br>51 litre                                                              | BDG584<br>51 litre           | <b>BDG582</b><br>51 litre | Million and Mark                                                                                                                             |     | 11 Harrison and and a second sec |                                                                                                    |
|                                                                                                                                                                                                                                                                                                                                                                                                                                 |                                                                                       |                                                                                  |                              |                           |                                                                                                                                              |     |                                                                                                                                                                                                                                                                                                                                                                                                                                                                                                                                                                                                                                                                                                                                                                                                                                                                                                                                                                                                                                                                                                                                                                                                                                                                                                                                                                                                                                                                                                                                                                                                                                                                                                                                                                                                                                                                                    |                                                                                                    |
| Main oven capacity                                                                                                                                                                                                                                                                                                                                                                                                              | 51 litre                                                                              | 51 litre                                                                         | 51 litre                     | 51 litre                  |                                                                                                                                              |     |                                                                                                                                                                                                                                                                                                                                                                                                                                                                                                                                                                                                                                                                                                                                                                                                                                                                                                                                                                                                                                                                                                                                                                                                                                                                                                                                                                                                                                                                                                                                                                                                                                                                                                                                                                                                                                                                                    |                                                                                                    |
| Main oven capacity<br>Top oven capacity                                                                                                                                                                                                                                                                                                                                                                                         | 51 litre<br>21 litre                                                                  | 51 litre<br>21 litre                                                             | 51 litre<br>—                | 51 litre<br>–             |                                                                                                                                              |     |                                                                                                                                                                                                                                                                                                                                                                                                                                                                                                                                                                                                                                                                                                                                                                                                                                                                                                                                                                                                                                                                                                                                                                                                                                                                                                                                                                                                                                                                                                                                                                                                                                                                                                                                                                                                                                                                                    |                                                                                                    |
| Main oven capacity<br>Top oven capacity<br>Easy Clean enamel pan supports<br>Mains ignition<br>4 burner gas hobs – 3 different size                                                                                                                                                                                                                                                                                             | 51 litre<br>21 litre<br>✓<br>≤                                                        | 51 litre<br>21 litre<br>7<br>7                                                   | 51 litre<br>-<br>-<br>-<br>- | 51 litre<br>-<br>-<br>-   | BDVG595                                                                                                                                      |     | BDVG592                                                                                                                                                                                                                                                                                                                                                                                                                                                                                                                                                                                                                                                                                                                                                                                                                                                                                                                                                                                                                                                                                                                                                                                                                                                                                                                                                                                                                                                                                                                                                                                                                                                                                                                                                                                                                                                                            | BDG584                                                                                             |
| Main oven capacity<br>Top oven capacity<br>Easy Clean enamel pan supports<br>Mains ignition<br>4 burner gas hobs – 3 different size<br>Flame Safety Device on all burner                                                                                                                                                                                                                                                        | 51 litre<br>21 litre<br>✓<br>ss ✓                                                     | 51 litre<br>21 litre<br>✓                                                        | 51 litre<br>-<br>-<br>-      | 51 litre<br>-<br>-<br>-   | Top of the range                                                                                                                             |     | BDVG592<br>Socm Double oven                                                                                                                                                                                                                                                                                                                                                                                                                                                                                                                                                                                                                                                                                                                                                                                                                                                                                                                                                                                                                                                                                                                                                                                                                                                                                                                                                                                                                                                                                                                                                                                                                                                                                                                                                                                                                                                        | BDG584<br>50cm Twin cavity                                                                         |
| Main oven capacity<br>Top oven capacity<br>Easy Clean enamel pan supports<br>Mains ignition<br>4 burner gas hobs – 3 different size<br>Flame Safety Device on all burner<br>LED Minute Minder                                                                                                                                                                                                                                   | 51 litre<br>21 litre<br>✓<br>ss ✓<br>✓                                                | 51 litre<br>21 litre<br>7<br>7<br>7<br>7<br>7                                    | 51 litre<br>                 | 51 litre<br>              | Top of the range<br>50cm double oven                                                                                                         |     | 50cm Double oven Gas main oven and                                                                                                                                                                                                                                                                                                                                                                                                                                                                                                                                                                                                                                                                                                                                                                                                                                                                                                                                                                                                                                                                                                                                                                                                                                                                                                                                                                                                                                                                                                                                                                                                                                                                                                                                                                                                                                                 | 50cm Twin cavity<br>Gas main oven wit                                                              |
| Main oven capacity<br>Top oven capacity<br>Easy Clean enamel pan supports<br>Mains ignition<br>4 burner gas hobs – 3 different size<br>Flame Safety Device on all burner<br>LED Minute Minder<br>Thermostatically controlled<br>main gas oven                                                                                                                                                                                   | 51 litre<br>21 litre<br>✓<br>ss ✓                                                     | 51 litre<br>21 litre<br>7<br>7<br>7<br>7                                         | 51 litre<br>-                | 51 litre<br>              | Top of the range                                                                                                                             |     | 50cm Double ovenGas main oven and<br>top oven with grill                                                                                                                                                                                                                                                                                                                                                                                                                                                                                                                                                                                                                                                                                                                                                                                                                                                                                                                                                                                                                                                                                                                                                                                                                                                                                                                                                                                                                                                                                                                                                                                                                                                                                                                                                                                                                           | 50cm Twin cavity<br>Gas main oven wit<br>separate gas grill                                        |
| Main oven capacity<br>Top oven capacity<br>Easy Clean enamel pan supports<br>Mains ignition<br>4 burner gas hobs – 3 different size<br>Flame Safety Device on all burner<br>LED Minute Minder<br>Thermostatically controlled                                                                                                                                                                                                    | 51 litre<br>21 litre<br>✓<br>ss ✓<br>✓                                                | 51 litre<br>21 litre<br>7<br>7<br>7<br>7<br>7                                    | 51 litre<br>                 | 51 litre<br>              | Top of the range<br>50cm double ovenGas main oven and<br>top oven with grill                                                                 |     | <b>50cm Double oven</b><br>Gas main oven and<br>top oven with grill                                                                                                                                                                                                                                                                                                                                                                                                                                                                                                                                                                                                                                                                                                                                                                                                                                                                                                                                                                                                                                                                                                                                                                                                                                                                                                                                                                                                                                                                                                                                                                                                                                                                                                                                                                                                                | 50cm Twin cavity<br>Gas main oven wit<br>separate gas grill<br>H 92cm W 50cm D                     |
| Main oven capacity<br>Top oven capacity<br>Easy Clean enamel pan supports<br>Mains ignition<br>4 burner gas hobs – 3 different size<br>Flame Safety Device on all burner<br>LED Minute Minder<br>Thermostatically controlled<br>main gas oven                                                                                                                                                                                   | 51 litre<br>21 litre<br>• • •<br>• •<br>• •<br>• •<br>• •<br>• •<br>• •<br>• •<br>• • | 51 litre<br>21 litre<br>7<br>7<br>7<br>7<br>7<br>7<br>7                          | 51 litre                     | 51 litre<br>              | Top of the range<br>50cm double ovenGas main oven and                                                                                        |     | <b>50cm Double oven</b><br>Gas main oven and<br>top oven with grill                                                                                                                                                                                                                                                                                                                                                                                                                                                                                                                                                                                                                                                                                                                                                                                                                                                                                                                                                                                                                                                                                                                                                                                                                                                                                                                                                                                                                                                                                                                                                                                                                                                                                                                                                                                                                | 50cm Twin cavity<br>Gas main oven wit<br>separate gas grill<br>H 92cm W 50cm D<br>White            |
| Main oven capacity         Top oven capacity         Easy Clean enamel pan supports         Mains ignition         4 burner gas hobs - 3 different size         Flame Safety Device on all burner         LED Minute Minder         Thermostatically controlled<br>main gas oven         Thermostatically controlled<br>top oven and fixed grill                                                                                | 51 litre 21 litre  21 litre                                                           | 51 litre<br>21 litre<br>7<br>7<br>7<br>7<br>7<br>7<br>7<br>7<br>7<br>7           | 51 litre<br>                 | 51 litre<br>-             | Top of the range<br>50cm double oven<br>Gas main oven and<br>top oven with grill<br>H 90cm W 50cm D 60cm                                     |     | Socm Double oven<br>Gas main oven and<br>top oven with grill<br>H 90cm W 50cm D 60cm<br>White                                                                                                                                                                                                                                                                                                                                                                                                                                                                                                                                                                                                                                                                                                                                                                                                                                                                                                                                                                                                                                                                                                                                                                                                                                                                                                                                                                                                                                                                                                                                                                                                                                                                                                                                                                                      | 50cm Twin cavity<br>Gas main oven wit<br>separate gas grill<br>H 92cm W 50cm D<br>White<br>BDG584W |
| Main oven capacity         Top oven capacity         Easy Clean enamel pan supports         Mains ignition         4 burner gas hobs – 3 different size         Flame Safety Device on all burner         LED Minute Minder         Thermostatically controlled<br>main gas oven         Thermostatically controlled<br>top oven and fixed grill         Slow Cook setting         Easy clean enamel oven<br>and grill interior | 51 litre<br>21 litre<br>• • • •<br>• • •<br>• • •<br>• • •<br>• •<br>• •<br>• •       | 51 litre<br>21 litre<br>7<br>7<br>7<br>7<br>7<br>7<br>7<br>7<br>7<br>7<br>7      | 51 litre                     | 51 litre                  | Top of the range<br>Socm double oven         Gas main oven and<br>top oven with grill         H 90cm W 50cm D 60cm         White<br>BDVG592W |     | Socm Double oven<br>Gas main oven and<br>top oven with grill<br>H 90cm W 50cm D 60cm<br>White                                                                                                                                                                                                                                                                                                                                                                                                                                                                                                                                                                                                                                                                                                                                                                                                                                                                                                                                                                                                                                                                                                                                                                                                                                                                                                                                                                                                                                                                                                                                                                                                                                                                                                                                                                                      | 50cm Twin cavity<br>Gas main oven wit<br>separate gas grill<br>H 92cm W 50cm D<br>White<br>BDG584W |
| Main oven capacity         Top oven capacity         Easy Clean enamel pan supports         Mains ignition         4 burner gas hobs - 3 different size         Flame Safety Device on all burner         LED Minute Minder         Thermostatically controlled<br>main gas oven         Thermostatically controlled<br>top oven and fixed grill         Slow Cook setting                                                      | 51 litre<br>21 litre<br>• • • • • • • • • • • • • • • • • • •                         | 51 litre<br>21 litre<br>7<br>7<br>7<br>7<br>7<br>7<br>7<br>7<br>7<br>7<br>7<br>7 | 51 litre                     | 51 litre                  | Top of the range         50cm double oven         Gas main oven and         top oven with grill         H 90cm W 50cm D 60cm         White   |     | Socm Double oven<br>Gas main oven and<br>top oven with grill<br>H 90cm W 50cm D 60cm<br>White<br>BDVG592W                                                                                                                                                                                                                                                                                                                                                                                                                                                                                                                                                                                                                                                                                                                                                                                                                                                                                                                                                                                                                                                                                                                                                                                                                                                                                                                                                                                                                                                                                                                                                                                                                                                                                                                                                                          | 50cm Twin cavity<br>Gas main oven wit<br>separate gas grill<br>H 92cm W 50cm D<br>White<br>BDG584W |