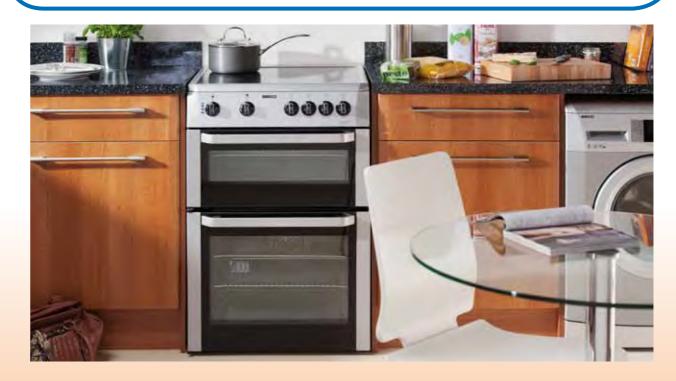

# Beko - The UK's First choice For Freestanding Cookers

Beko's range of freestanding cookers combines attractive good looks with superb performance. Available in gas, electric and dual fuel, the range offers a choice of sizes and colours to suit any kitchen style and personal taste, whilst giving you the flexibility and convenience of cooking with a single or double oven capacity. Add all the great features and Beko really is the first choice for freestanding cookers for every lifestyle.