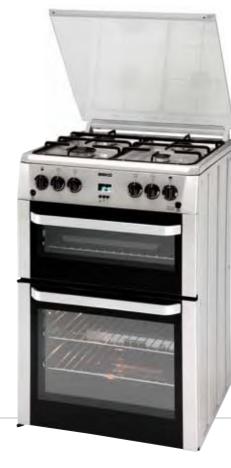

# **BDVG695**

60cm Double oven with LED minute minder

Conventional gas main oven and top oven with grill

**()** 

 $\sim$ 

\$\$\$

\$\$\$ \$

slow Ø