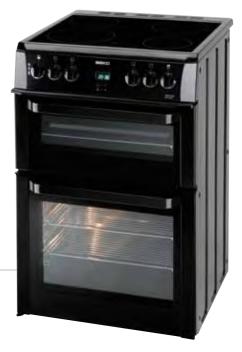

## BDVC664

### Double oven with LED Minute Minder

Fan main oven and static top oven with full width variable grill

**H** 90cm **W** 60cm **D** 60cm

White BDVC664W

Black BDVC664K

Silver BDVC664S

| 65 litre 65 litre | 1                                             |                                                                                                                                                                                                                                                                                                                                                                                                                                                                                                                                                                                                                                                                                                                          |                                                                                                                                                              |
|-------------------|-----------------------------------------------|--------------------------------------------------------------------------------------------------------------------------------------------------------------------------------------------------------------------------------------------------------------------------------------------------------------------------------------------------------------------------------------------------------------------------------------------------------------------------------------------------------------------------------------------------------------------------------------------------------------------------------------------------------------------------------------------------------------------------|--------------------------------------------------------------------------------------------------------------------------------------------------------------|
|                   |                                               |                                                                                                                                                                                                                                                                                                                                                                                                                                                                                                                                                                                                                                                                                                                          |                                                                                                                                                              |
|                   |                                               |                                                                                                                                                                                                                                                                                                                                                                                                                                                                                                                                                                                                                                                                                                                          |                                                                                                                                                              |
|                   |                                               |                                                                                                                                                                                                                                                                                                                                                                                                                                                                                                                                                                                                                                                                                                                          |                                                                                                                                                              |
|                   | BDC643                                        |                                                                                                                                                                                                                                                                                                                                                                                                                                                                                                                                                                                                                                                                                                                          | BSC630                                                                                                                                                       |
|                   |                                               | tv A                                                                                                                                                                                                                                                                                                                                                                                                                                                                                                                                                                                                                                                                                                                     | Single cavity ceramic coo                                                                                                                                    |
|                   | Fan main oven with                            |                                                                                                                                                                                                                                                                                                                                                                                                                                                                                                                                                                                                                                                                                                                          | Fan main oven with                                                                                                                                           |
|                   | separate full width grill                     | <u>}</u>                                                                                                                                                                                                                                                                                                                                                                                                                                                                                                                                                                                                                                                                                                                 | integrated grill                                                                                                                                             |
|                   | <b>H</b> 90cm <b>W</b> 60cm <b>D</b> 60cm     |                                                                                                                                                                                                                                                                                                                                                                                                                                                                                                                                                                                                                                                                                                                          | <b>H</b> 90cm <b>W</b> 60cm <b>D</b> 60cm                                                                                                                    |
|                   |                                               | ( )                                                                                                                                                                                                                                                                                                                                                                                                                                                                                                                                                                                                                                                                                                                      |                                                                                                                                                              |
|                   | White<br>BDC643W                              |                                                                                                                                                                                                                                                                                                                                                                                                                                                                                                                                                                                                                                                                                                                          | White<br>BSC630W                                                                                                                                             |
| <i>s s</i>        |                                               |                                                                                                                                                                                                                                                                                                                                                                                                                                                                                                                                                                                                                                                                                                                          | A BYC930M                                                                                                                                                    |
|                   | 65 litre 65 litre<br>_ 35 litre<br>A A<br>✓ ✓ | 65 litre       65 litre         -       35 litre         A       A         -       -         -       -         -       -         -       -         -       -         -       -         -       -         -       -         -       -         -       -         -       -         -       -         -       -         -       -         -       -         -       -         -       -         -       -         -       -         -       -         -       -         -       -         -       -         -       -         -       -         -       -         -       -         -       -         -       -         -       -         -       -         -       -         -       -         -       -         -       - | 65 litre 65 litre   - 35 litre   A A                                                                                                                       - |